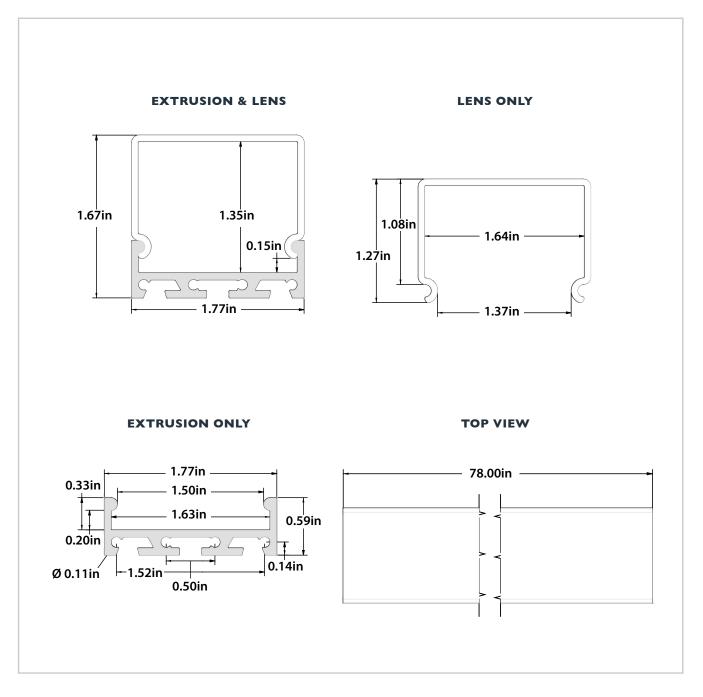

### **Channel Dimensions**

|                                             | ALUMINUM BAR LIGHT LINEAR CHANNEL                                                                                                                                                                                                                                                                                                                                                                                                                                                                  |
|---------------------------------------------|----------------------------------------------------------------------------------------------------------------------------------------------------------------------------------------------------------------------------------------------------------------------------------------------------------------------------------------------------------------------------------------------------------------------------------------------------------------------------------------------------|
| Aluminum Channel Dimensions                 | 1.8" Wide x 1.62" Deep (with Lens)                                                                                                                                                                                                                                                                                                                                                                                                                                                                 |
| Accommodates these<br>Types of Strip Lights | D-Series Non-Waterproof<br>L-Series Non-Waterproof & Water Resistant<br>N-Series Non-Waterproof, Water Resistant & Waterproof<br>W-Series Non-Waterproof, Water Resistant & Waterproof<br>Water Resistant & Waterproof<br>RGB Non-Waterproof, Water Resistant & Waterproof<br>RGBA Non-Waterproof, Water Resistant & Waterproof<br>RGB 4in1 Non-Waterproof, Water Resistant & Waterproof<br>RGBW Non-Waterproof, Water Resistant & Waterproof<br>RGBW Non-Waterproof, Water Resistant & Waterproof |
| Lens                                        | Frosted                                                                                                                                                                                                                                                                                                                                                                                                                                                                                            |
| Channel Material                            | Aluminum                                                                                                                                                                                                                                                                                                                                                                                                                                                                                           |
| Lens Material                               | Frosted Polycarbonate                                                                                                                                                                                                                                                                                                                                                                                                                                                                              |
| Weight                                      | 1.8 lbs                                                                                                                                                                                                                                                                                                                                                                                                                                                                                            |
| Warranty                                    | 1 Year                                                                                                                                                                                                                                                                                                                                                                                                                                                                                             |