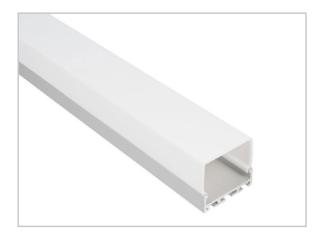

### Description

aspectLED's aluminum channel is designed to work specifically with our Flexible LED Strip Lights. These come in a variety lengths and have a frosted lens cover. Light output can be increased by laying up to 4 runs of our N-Series narrow non-waterproof, or 3 runs of our W-Series (wide) strip lights, including connectors.

This linear channel emits light from 3 sides as opposed to 1 and can be mounted on a ceiling, wall, or virtually anywhere as architectural lighting for wall washing. It can also be hung from the ceiling and used as a pendant over bars, game rooms, pool tables, garages, or kitchen peninsulas and islands.