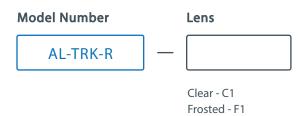

|
| Channel Material                        | Aluminum                                                                                                                          |
| Lens Material                           | Polycarbonate                                                                                                                     |
| Weight                                  | 1.8 lbs                                                                                                                           |
| Warranty                                | 1 Year                                                                                                                            |

#### **DIMENSIONS**



# **SKU BUILDER**