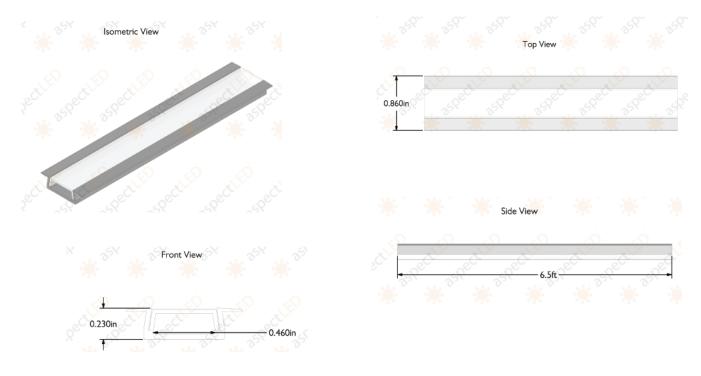

### PHYSICAL DIMENSIONS + SPECIFICATIONS

| Part #                                  | AL-TRK-R                                                                                                                          |
|-----------------------------------------|-----------------------------------------------------------------------------------------------------------------------------------|
| Aluminum Channel Dimensions             | 0.6" Wide (base) 0.86" Wide (flange) x 0.23" Deep                                                                                 |
| Accomodates these types of strip lights | N-Series Non-Waterproof or Water Resistant<br>W-Series Non-Waterproof or Water Resistant<br>RGB Non-Waterproof or Water Resistant |
| Lens Options                            | Clear or Frosted                                                                                                                  |
| Channel Material                        | Aluminum                                                                                                                          |
| Lens Material                           | Polycarbonate                                                                                                                     |
| Weight                                  | 1.8 lbs                                                                                                                           |
| Warranty                                | 1 Year                                                                                                                            |

#### **DIMENSIONS**