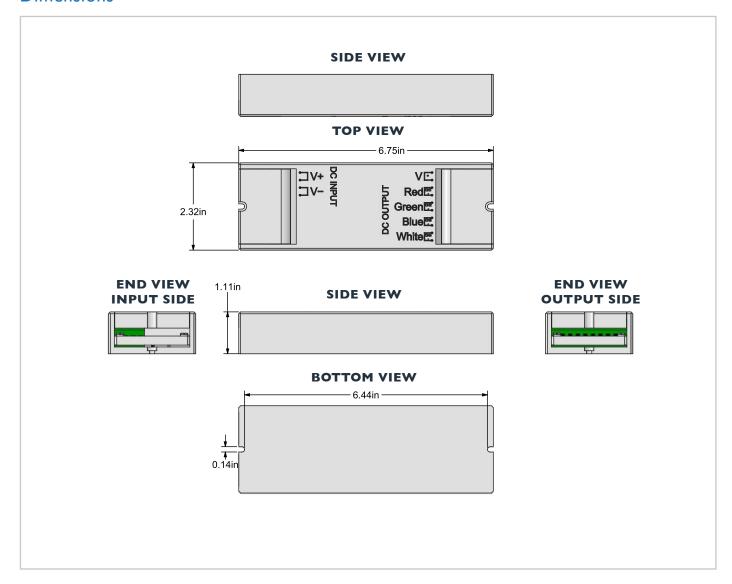

Learn more

MODEL: AL-CTLR-RGBW-4CP

6.75" (171.45mm) long **Dimensions** 2.32" (58.9mm) wide

1.11" (28.2mm) deep

In-Wall RGB+White Multi-Zone Controller

Compatible Controllers

Wireless RGBW Multi-Zone LED Handheld Remote Controller

## **Dimensions**