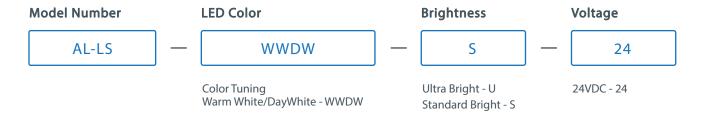

|  |  |
| Color Rendering Index        | >95                                                   |  |  |
| LED Quantity                 | 324 LEDs per sheet                                    |  |  |
| Estimated Lifespan           | Up to 50,000 Hours                                    |  |  |
| Suitable Uses                | Indoor Use; Dry Location                              |  |  |
| IP Rating                    | IP20                                                  |  |  |
| Adhesive Backing             | Yes/3M Adhesive                                       |  |  |
| Cut Mark Spacing             | 1.04"x 1.04" (26.2mm x 26.2mm)                        |  |  |
| Standards/Certifications     | RoHS, UL Listed                                       |  |  |

### SKU BUILDER



### **ACCESSORIES**

| 80W Dimmable LED Power Supply SKU: AL-PS-W-D-80-24V | Wireless Dynamic White Color Tuning Multi-zone<br>LED Handheld Remote Controller | <br>Wireless RGBW 4 Channel LED Controller with Channel Pairing |
|-----------------------------------------------------|----------------------------------------------------------------------------------|-----------------------------------------------------------------|
|                                                     | SKU: AL-CTLR-CCT-4ZRF-RMT                                                        | SKU: AL-CTLR-RGBW-4CP                                           |