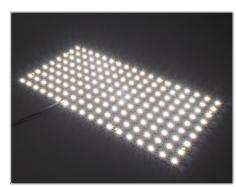

#### **DESCRIPTION**

aspectLED's dynamic Single Color Flexible LED Light Sheets are the perfect solution for a wide variety of lighting applications including: retail signage, back-lighting, and other decorative lighting for holidays, trade shows, exhibitions, etc. These versatile flexible LED light sheets can be cut in any direction along the cut lines, allowing you to cut pieces to the length or shape that you need.

### PHYSICAL DIMENSIONS + SPECIFICATIONS

| Light Fixture Dimensions     | 18.9" (480mm) x 9.5" (240mm) (Custom sizes available) |  |  |
|------------------------------|-------------------------------------------------------|--|--|
| LED Driver Input Voltage     | 24VDC                                                 |  |  |
| Dimmable                     | Yes                                                   |  |  |
| Nominal<br>Power Consumption | 72 Watts                                              |  |  |
| Max Luminous Flux            | 6800 Lumens per Sheet                                 |  |  |
| Color Rendering Index        | >95                                                   |  |  |
| LED Quantity                 | 324 LEDs per sheet                                    |  |  |
| Estimated Lifespan           | Up to 50,000 Hours                                    |  |  |
| Suitable Uses                | Indoor Use; Dry Location                              |  |  |
| IP Rating                    | IP20                                                  |  |  |
| Adhesive Backing             | Yes/3M Adhesive                                       |  |  |
| Cut Mark Spacing             | 1.04"x 1.04" (26.2mm x 26.2mm)                        |  |  |
| Standards/Certifications     | RoHS, UL Listed                                       |  |  |