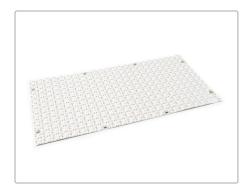

#### **DESCRIPTION**

aspectLED's dynamic Single Color Flexible LED Light Sheets are the perfect solution for a wide variety of lighting applications including: retail signage, back-lighting, and other decorative lighting for holidays, trade shows, exhibitions, etc. These versatile flexible LED light sheets can be cut in any direction along the cut lines, allowing you to cut pieces to the length or shape that you need.

### PHYSICAL DIMENSIONS + SPECIFICATIONS

| Light Fixture Dimensions     | 18.9" (480mm) x 9.5" (240mm) (Custom sizes available) |  |  |
|------------------------------|-------------------------------------------------------|--|--|
| LED Driver Input Voltage     | 24VDC                                                 |  |  |
| Dimmable                     | Yes                                                   |  |  |
| Nominal<br>Power Consumption | 72 Watts                                              |  |  |
| Max Luminous Flux            | 6800 Lumens per Sheet                                 |  |  |
| Color Rendering Index        | >95                                                   |  |  |
| LED Quantity                 | 324 LEDs per sheet                                    |  |  |
| Estimated Lifespan           | Up to 50,000 Hours                                    |  |  |
| Suitable Uses                | Indoor Use; Dry Location                              |  |  |
| IP Rating                    | IP20                                                  |  |  |
| Adhesive Backing             | Yes/3M Adhesive                                       |  |  |
| Cut Mark Spacing             | 1.04"x 1.04" (26.2mm x 26.2mm)                        |  |  |
| Standards/Certifications     | RoHS, UL Listed                                       |  |  |