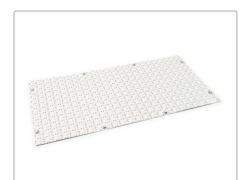

# LED Light Sheet Color Tuning Ultra Bright

MODEL: AL-LS-WWDW-U-24

#### DESCRIPTION

aspectLED's dynamic Single Color Flexible LED Light Sheets are the perfect solution for a wide variety of lighting applications including: retail signage, back-lighting, and other decorative lighting for holidays, trade shows, exhibitions, etc. These versatile flexible LED light sheets can be cut in any direction along the cut lines, allowing you to cut pieces to the length or shape that you need.

## PHYSICAL DIMENSIONS + SPECIFICATIONS

| Light Fixture Dimensions     | 18.9″ (480mm) x 9.5″ (240mm) (Custom sizes available) |
|------------------------------|-------------------------------------------------------|
| LED Driver Input Voltage     | 24VDC                                                 |
| Dimmable                     | Yes                                                   |
| Nominal<br>Power Consumption | 120 Watts                                             |
| Max Luminous Flux            | 12,000 Lumens per Sheet                               |
| Color Rendering Index        | >95                                                   |
| LED Quantity                 | 576 LEDs per sheet                                    |
| Estimated Lifespan           | Up to 50,000 Hours                                    |
| Suitable Uses                | Indoor Use; Dry Location                              |
| IP Rating                    | IP20                                                  |
| Adhesive Backing             | Yes/3M Adhesive                                       |
| Cut Mark Spacing             | 0.78″ x 0.78″ (19.8mm x 19.8mm)                       |
| Standards/Certifications     | RoHS, UL Listed                                       |