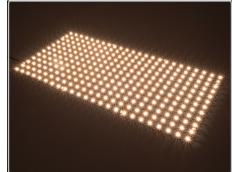

# LED Light Sheet Color Tuning Ultra Bright

MODEL: AL-LS-WWDW-U-24

#### DESCRIPTION

aspectLED's dynamic Single Color Flexible LED Light Sheets are the perfect solution for a wide variety of lighting applications including: retail signage, back-lighting, and other decorative lighting for holidays, trade shows, exhibitions, etc. These versatile flexible LED light sheets can be cut in any direction along the cut lines, allowing you to cut pieces to the length or shape that you need.

## PHYSICAL DIMENSIONS + SPECIFICATIONS

| Light Fixture Dimensions     | 18.9″ (480mm) x 9.5″ (240mm) (Custom sizes available) |
|------------------------------|-------------------------------------------------------|
| LED Driver Input Voltage     | 24VDC                                                 |
| Dimmable                     | Yes                                                   |
| Nominal<br>Power Consumption | 120 Watts                                             |
| Max Luminous Flux            | 12,000 Lumens per Sheet                               |
| Color Rendering Index        | >95                                                   |
| LED Quantity                 | 576 LEDs per sheet                                    |
| Estimated Lifespan           | Up to 50,000 Hours                                    |
| Suitable Uses                | Indoor Use; Dry Location                              |
| IP Rating                    | IP20                                                  |
| Adhesive Backing             | Yes/3M Adhesive                                       |
| Cut Mark Spacing             | 0.78″ x 0.78″ (19.8mm x 19.8mm)                       |
| Standards/Certifications     | RoHS, UL Listed                                       |