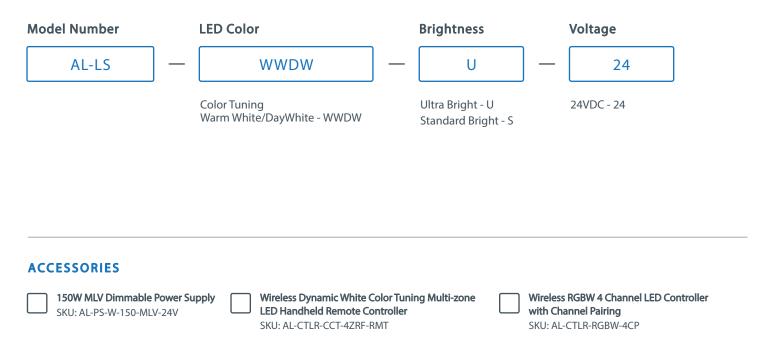

| 12,000 Lumens per Sheet                               |
| Color Rendering Index        | >95                                                   |
| LED Quantity                 | 576 LEDs per sheet                                    |
| Estimated Lifespan           | Up to 50,000 Hours                                    |
| Suitable Uses                | Indoor Use; Dry Location                              |
| IP Rating                    | IP20                                                  |
| Adhesive Backing             | Yes/3M Adhesive                                       |
| Cut Mark Spacing             | 0.78″ x 0.78″ (19.8mm x 19.8mm)                       |
| Standards/Certifications     | RoHS, UL Listed                                       |

#### **SKU BUILDER**