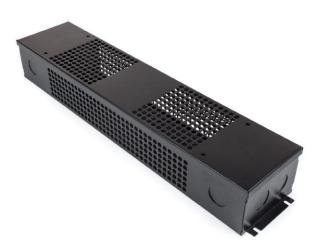

## Description

aspectLED's LED power supply enclosures are designed to simplify installation of LED power supplies. These power supply enclosures have room for the power supply as well as sections on both ends for making connections on the input and output sides of the power supply.

4900 Constellation Drive | Saint Paul, MN 55127

|                         | XL POWER SUPPLY ENCLOSURE                                                                                                                                                                                  |
|-------------------------|------------------------------------------------------------------------------------------------------------------------------------------------------------------------------------------------------------|
| Power Supply Dimensions | 16″Long, 3-1/4″Wide, 2-1/4″Thick                                                                                                                                                                           |
| Compatibility           | Accommodates the following aspectLED power supply SKUs:                                                                                                                                                    |
|                         | <ul> <li>AL-PS-W-150-12</li> <li>AL-PS-W-150-24</li> <li>AL-PS-W-200-12</li> <li>AL-PS-W-200-24</li> <li>AL-PS-W-250-12</li> <li>AL-PS-W-250-24</li> <li>AL-PS-W-300-12</li> <li>AL-PS-W-300-24</li> </ul> |
| Housing Material        | Steel                                                                                                                                                                                                      |
| Housing Finish          | Powder coated black                                                                                                                                                                                        |
| Weight                  | 2 lbs                                                                                                                                                                                                      |
| Plenum                  | Suitable for use in air handling spaces (plenums)                                                                                                                                                          |
| Suitable Uses           | Dry or Damp Locations                                                                                                                                                                                      |
| Warranty                | 1 Year                                                                                                                                                                                                     |