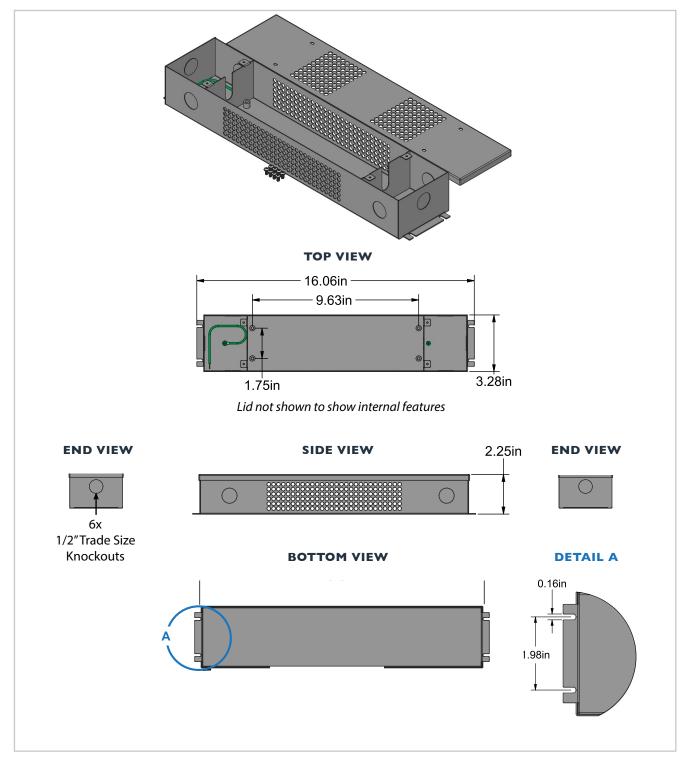

|
| Suitable Uses           | Dry or Damp Locations                                                                                                                                                                                      |
| Warranty                | 1 Year                                                                                                                                                                                                     |

### www.aspectLED.com | 888.503.1317 | sales@aspectled.com

For general information purposes only. Specifications, dimensions and construction not guaranteed and are subject to change without notice. Copyright © 2020 ASP Holdings, Inc. All rights reserved.



4900 Constellation Drive | Saint Paul, MN 55127

# Dimensions



### www.aspectLED.com | 888.503.1317 | sales@aspectled.com

For general information purposes only. Specifications, dimensions and construction not guaranteed and are subject to change without notice. Copyright © 2020 ASP Holdings, Inc. All rights reserved.



4900 Constellation Drive | Saint Paul, MN 55127