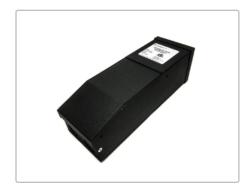

# MLV Dimmable Power Supply - 100 Watt

**MODEL: AL-PS-W-100-MLV** 

#### PHYSICAL DIMENSIONS + SPECIFICATIONS

|                               | 12VDC                                    | 24VDC                                    |  |  |  |  |
|-------------------------------|------------------------------------------|------------------------------------------|--|--|--|--|
| Power Supply Dimensions       | 6-3/4" Long, 2-5/8" Wide,<br>2-1/2" Tall | 6-3/4" Long, 2-5/8" Wide,<br>2-1/2" Tall |  |  |  |  |
| Input Voltage                 | 120VAC                                   | 120VAC                                   |  |  |  |  |
| Output Voltage                | 12VDC                                    | 24VDC                                    |  |  |  |  |
| Input Hz                      | 60Hz                                     | 60Hz                                     |  |  |  |  |
| Dimmable                      | YES, Magnetic Low Voltage (MLV)          | YES, Magnetic Low Voltage (MLV)          |  |  |  |  |
| Power Consumption             | 100 Watts Maximum                        | 100 Watts Maximum                        |  |  |  |  |
| Maximum Continuous<br>Wattage | 80 Watts                                 | 80 Watts                                 |  |  |  |  |
| Housing Material              | Aluminum                                 | Aluminum                                 |  |  |  |  |
| Weight                        | 5.6 lbs                                  | 5.6 lbs                                  |  |  |  |  |
| Suitable Uses                 | Interior/Exterior Dry, Damp Locations    | Interior/Exterior Dry, Damp Locations    |  |  |  |  |
| Warranty                      | 1 Year                                   | 1 Year                                   |  |  |  |  |
| Standards/Certifications      | ETL Listed, ROHS                         | ETL Listed, ROHS                         |  |  |  |  |