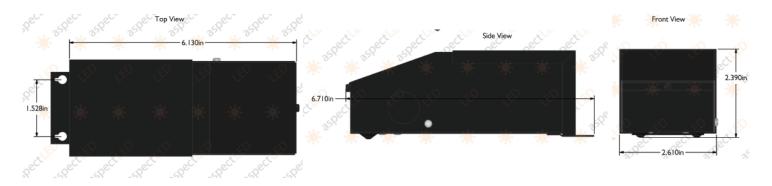

#### PHYSICAL DIMENSIONS + SPECIFICATIONS

|                               | 12VDC                                    | 24VDC                                    |  |  |  |  |
|-------------------------------|------------------------------------------|------------------------------------------|--|--|--|--|
| Power Supply Dimensions       | 6-3/4" Long, 2-5/8" Wide,<br>2-1/2" Tall | 6-3/4" Long, 2-5/8" Wide,<br>2-1/2" Tall |  |  |  |  |
| Input Voltage                 | 120VAC                                   | 120VAC                                   |  |  |  |  |
| Output Voltage                | 12VDC                                    | 24VDC                                    |  |  |  |  |
| Input Hz                      | 60Hz                                     | 60Hz                                     |  |  |  |  |
| Dimmable                      | YES, Magnetic Low Voltage (MLV)          | YES, Magnetic Low Voltage (MLV)          |  |  |  |  |
| Power Consumption             | 100 Watts Maximum                        | 100 Watts Maximum                        |  |  |  |  |
| Maximum Continuous<br>Wattage | 80 Watts                                 | 80 Watts                                 |  |  |  |  |
| Housing Material              | Aluminum                                 | Aluminum                                 |  |  |  |  |
| Weight                        | 5.6 lbs                                  | 5.6 lbs                                  |  |  |  |  |
| Suitable Uses                 | Interior/Exterior Dry, Damp Locations    | Interior/Exterior Dry, Damp Locations    |  |  |  |  |
| Warranty                      | 1 Year                                   | 1 Year                                   |  |  |  |  |
| Standards/Certifications      | ETL Listed, ROHS                         | ETL Listed, ROHS                         |  |  |  |  |

## **DIMENSIONS**