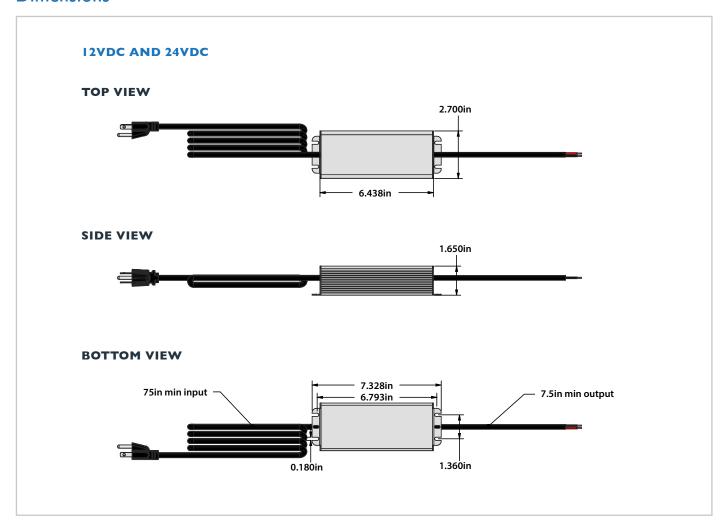

## **Dimensions**

Learn more

|                                         | 12VDC                                        | 24VDC                                        |
|-----------------------------------------|----------------------------------------------|----------------------------------------------|
| Power Supply Dimensions                 | 6-7/16" long<br>2-11/16" wide<br>1-5/8" tall | 6-7/16″ long<br>2-11/16″ wide<br>1-5/8″ tall |
| Input Voltage                           | 100-265VAC                                   | 100-265VAC                                   |
| Output Voltage                          | 12VDC                                        | 24VDC                                        |
| Output Current                          | 8.0A @ 12VDC                                 | 4.0A @ 24VDC                                 |
| Dimmable                                | No                                           | No                                           |
| Power Consumption                       | 96 Watts Maximum                             | 96 Watts Maximum                             |
| Maximum Continuous Wattage              | 76 Watts                                     | 76 Watts                                     |
| Housing Material                        | Aluminum                                     | Aluminum                                     |
| Recommended Box/Enclosure<br>(Optional) | AL-PS-BX-LG                                  | AL-PS-BX-LG                                  |
| Weight                                  | 1.8 lbs                                      | 1.8 lbs                                      |
| IP Rating                               | IP65                                         | IP65                                         |
| Suitable Uses                           | Dry, Damp Locations                          | Dry, Damp Locations                          |
| Warranty                                | 1 Year                                       | 1 Year                                       |
| Standards / Certifications              | ETL Listed, RoHS                             | ETL Listed, RoHS                             |