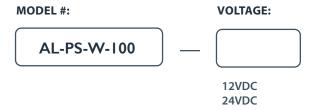

| AL-PS-BX-LG                                  |
| Weight                                  | 1.8 lbs                                      | 1.8 lbs                                      |
| IP Rating                               | IP65                                         | IP65                                         |
| Suitable Uses                           | Dry, Damp Locations                          | Dry, Damp Locations                          |
| Warranty                                | 1 Year                                       | 1 Year                                       |
| Standards / Certifications              | ETL Listed, RoHS                             | ETL Listed, RoHS                             |



## **Dimensions**



## SKU Builder