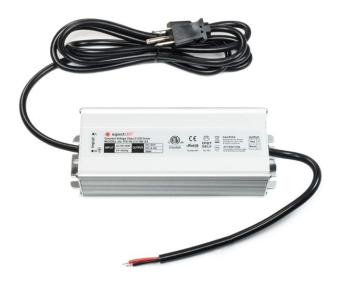

## **100 WATT POWER SUPPLY**

**MODEL: AL-PS-W-100** 

## Description

aspectLED offers a full line of constant voltage LED power supplies (drivers/transformers). A high quality constant voltage power supply/transformer results in your LED lights using less energy, shining brighter, and lasting longer. That's why aspectLED offers the highest quality LED power supplies. Our power supplies can be used with a wide variety of in-line LED dimmers. All of our power supplies are energy efficient and eco friendly.

Our power supplies feature flexible input voltage (100-265VAC) and can be ordered in 12VDC or 24VDC outputs. Wattage displayed is the Maximum Wattage. These power supplies are rated to run at 80% continuous wattage or 76 Watts continuous.