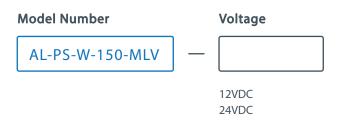

#### **SKU BUILDER**

# MLV Dimmable Power Supply - 150 Watt

MODEL: AL-PS-W-150-MLV