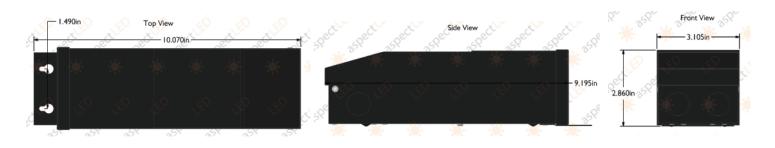

#### DIMENSIONS

### CERTIFICATIONS

|                               | 12VDC                                     | 24VDC                                    |
|-------------------------------|-------------------------------------------|------------------------------------------|
| Power Supply Dimensions       | 10-1/8" Long, 3-1/8" Wide,<br>2-7/8" Tall | 10-1/8" Long, 3-1/8" Wide<br>2-7/8" Tall |
| Input Voltage                 | 120VAC                                    | 120VAC                                   |
| Output Voltage                | 12VDC                                     | 24VDC                                    |
| Input Hz                      | 60Hz                                      | 60Hz                                     |
| Dimmable                      | YES, Magnetic Low Voltage (MLV)           | YES, Magnetic Low Voltage (MLV)          |
| Power Consumption             | 150 Watts Maximum                         | 150 Watts Maximum                        |
| Maximum Continuous<br>Wattage | 120 Watts                                 | 120 Watts                                |
| Housing Material              | Aluminum                                  | Aluminum                                 |
| Weight                        | 5.6 lbs                                   | 5.6 lbs                                  |
| Suitable Uses                 | Interior/Exterior Dry,<br>Damp Locations  | Interior/Exterior Dry,<br>Damp Locations |
| Warranty                      | 1 Year                                    | 1 Year                                   |
| Standards/Certifications      | ETL Listed, ROHS                          | ETL Listed, ROHS                         |