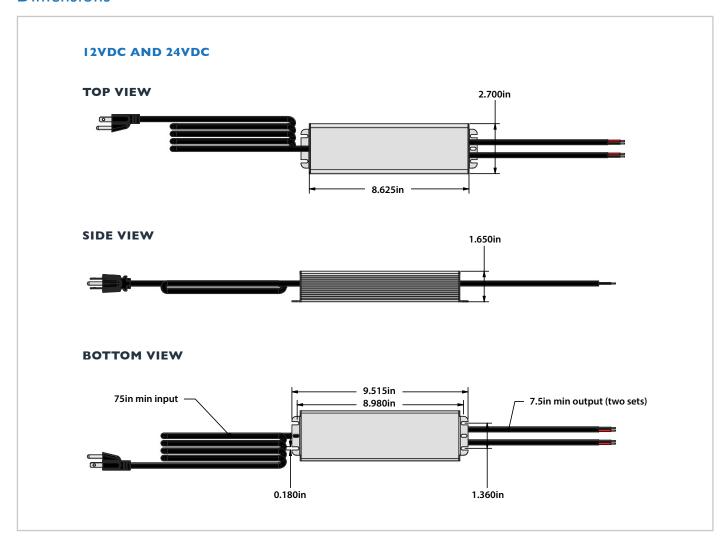

### **Dimensions**

#### Learn more

|                                         | 12VDC                                       | 24VDC                                       |
|-----------------------------------------|---------------------------------------------|---------------------------------------------|
| Power Supply Dimensions                 | 8-5/8" long<br>2-11/16" wide<br>1-5/8" tall | 8-5/8" long<br>2-11/16" wide<br>1-5/8" tall |
| Input Voltage                           | 100-265VAC                                  | 100-265VAC                                  |
| Output Voltage                          | 12VDC                                       | 24VDC                                       |
| Output Current                          | 12.5A @ 12VDC                               | 6.25A @ 24VDC                               |
| Dimmable                                | No                                          | No                                          |
| Power Consumption                       | 150 Watts Maximum                           | 150 Watts Maximum                           |
| Maximum Continuous Wattage              | 120 Watts                                   | 120 Watts                                   |
| Housing Material                        | Aluminum                                    | Aluminum                                    |
| Recommended Box/Enclosure<br>(Optional) | AL-PS-BX-XL                                 | AL-PS-BX-XL                                 |
| Weight                                  | 2.8 lbs                                     | 2.8 lbs                                     |
| IP Rating                               | IP65                                        | IP65                                        |
| Suitable Uses                           | Dry, Damp Locations                         | Dry, Damp Locations                         |
| Warranty                                | 1 Year                                      | 1 Year                                      |
| Standards / Certifications              | ETL Listed, RoHS                            | ETL Listed, RoHS                            |
|                                         |                                             |                                             |