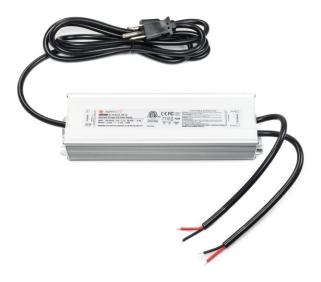

To accommodate a wide variety of installation methods and applications, this power supply is manufactured with more than one output wire lead. These are not necessarily required for every application. If your installation only requires one of the output wire leads, please separately cap the unwanted leads using wire nuts and/or electrical tape (take care to make sure the positive and negative wires do not touch each other! This will cause an electrical short and damage your power supply). Each output lead is pulling from the same source, for example a 150 Watt supply with two leads can still only give a total of 150 Watts whether you use one or both output leads.