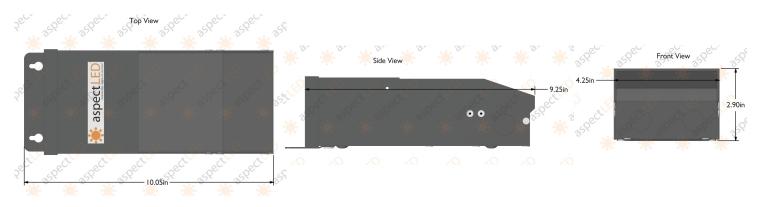

### PHYSICAL DIMENSIONS + SPECIFICATIONS

|                               | 12VDC                                     | 24VDC                                     |
|-------------------------------|-------------------------------------------|-------------------------------------------|
| Power Supply<br>Dimensions    | 10-1/8" Long, 4-1/4" Wide,<br>2-7/8" Tall | 10-1/8" Long, 4-1/4" Wide,<br>2-7/8" Tall |
| Input Voltage                 | 120VAC                                    | 120VAC                                    |
| Output Voltage                | 12VDC                                     | 24VDC                                     |
| Input Hz                      | 60Hz                                      | 60Hz                                      |
| Dimmable                      | YES, Magnetic Low Voltage (MLV)           | YES, Magnetic Low Voltage (MLV)           |
| Power Consumption             | 300 Watts Maximum                         | 300 Watts Maximum                         |
| Maximum Continuous<br>Wattage | 250 Watts                                 | 250 Watts                                 |
| Housing Material              | Aluminum                                  | Aluminum                                  |
| Weight                        | 7 lbs                                     | 7 lbs                                     |
| Suitable Uses                 | Interior/Exterior Dry Locations           | Interior/Exterior Dry Locations           |
| Warranty                      | 1 Year                                    | 1 Year                                    |
| Standards/Certifications      | ETL Listed, ROHS                          | ETL Listed, ROHS                          |

## **DIMENSIONS**