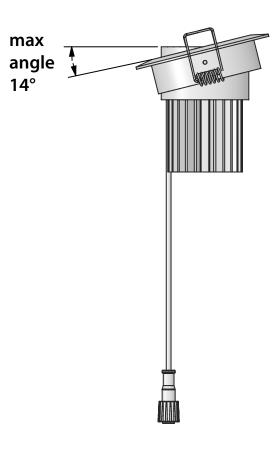

# **SIDE VIEW**

# 0.15in Ø3.55in 5.00in min cable length

 $\emptyset$ 0.55in -

**SIDE VIEW** 