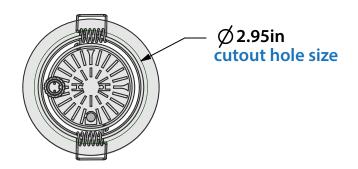

5" SINGLE ARRAY LED RECESSED LIGHT

Ultra Bright (3W)

MODEL: AL-RL-S-35-10

ESCRIPTION

3.5" SINGLE ARRAY LED RECESSED LIGHT

3/30/2020

LAST SAVED

4/2/2020 12:02:10 PM

| DP     | REVISION<br>0 | MATERIAL<br>- |
|--------|---------------|---------------|
| SHEET  | SCALE         | FINISH        |
| I OF I | 2:5           | -             |

THIRD ANGLE PROJECTION



CONFIDENTIAL. Copyright © 2020 ASP Holdings, Inc. All Rights Reserved. All specifications subject to change anytime without prior notice. The products shown herein incorporate features and technologies that are the sole intellectual property of ASP Holdings, Inc.

## **ISOMETRIC VIEW**



# **SIDE VIEW**



# 0.15in Ø3.55in 5.00in min cable length

 $\emptyset$ 0.55in -

**SIDE VIEW** 

## **TOP VIEW**



## **BOTTOM VIEW**