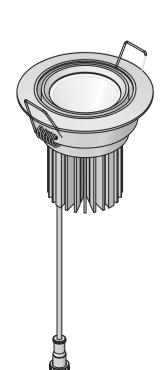

# 3.5" SINGLE ARRAY LED RECESSED LIGHT

Ultra Bright (3W)

MODEL: AL-RL-S-35-10

ESCRIPTION

3.5" SINGLE ARRAY LED RECESSED LIGHT

3/30/2020

LAST SAVED

4/2/2020 12:02:10 PM

| DP     | REVISION<br>0 | MATERIAL<br>- |
|--------|---------------|---------------|
| SHEET  | SCALE         | FINISH        |
| I OF I | 2:5           | -             |

THIRD ANGLE PROJECTION



CONFIDENTIAL. Copyright © 2020 ASP Holdings, Inc. All Rights Reserved. All specifications subject to change anytime without prior notice. The products shown herein incorporate features and technologies that are the sole intellectual property of ASP Holdings, Inc.

## **ISOMETRIC VIEW**



# **SIDE VIEW**



# 0.15in Ø3.55in 5.00in min cable length

 $\emptyset$ 0.55in -

**SIDE VIEW** 

## **TOP VIEW**



## **BOTTOM VIEW**