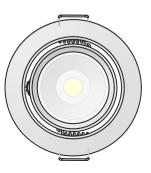

# 3.5" SINGLE ARRAY LED RECESSED LIGHT

Ultra Bright (3W)

MODEL: AL-RL-S-35-10

ESCRIPTION

3.5" SINGLE ARRAY LED RECESSED LIGHT

3/30/2020

LAST SAVED

4/2/2020 12:02:10 PM

| DP     | REVISION<br>0 | MATERIAL<br>- |
|--------|---------------|---------------|
| SHEET  | SCALE         | FINISH        |
| I OF I | 2:5           | -             |

THIRD ANGLE PROJECTION



CONFIDENTIAL. Copyright © 2020 ASP Holdings, Inc. All Rights Reserved. All specifications subject to change anytime without prior notice. The products shown herein incorporate features and technologies that are the sole intellectual property of ASP Holdings, Inc.

## **ISOMETRIC VIEW**



# **SIDE VIEW**



# 0.15in Ø3.55in 5.00in min cable length

 $\emptyset$ 0.55in -

**SIDE VIEW** 

## **TOP VIEW**



## **BOTTOM VIEW**