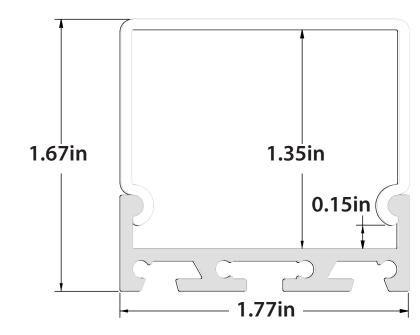

# PENDANT/ SURFACE MOUNT MULTI-DIRECTIONAL BAR LIGHT LINEAR CHANNEL



### DESCRIPTION PENDANT/SURFACE MOUNT LINEAR CHANNEL

CREATED 6/29/2020

#### LAST SAVED 6/29/2020 8:47:20 AM

| DRAWN BY | revision<br>0 | MATERIAL<br><del>-</del> |
|----------|---------------|--------------------------|
| SHEET    | scale         | FINISH                   |
| I OF I   | 3:2           | -                        |

### THIRD ANGLE PROJECTION



CONFIDENTIAL. Copyright © 2021 ASP Holdings, Inc. All Rights Reserved. All specifications subject to change anytime without prior notice. The products shown herein incorporate features and technologies that are the sole intellectual property of ASP Holdings, Inc.

### **EXTRUSION & LENS**





## **EXTRUSION ONLY**





# **LENS ONLY**

# **TOP VIEW**