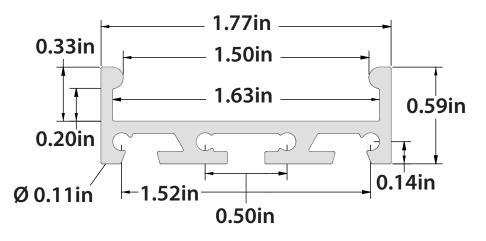

# PENDANT/ SURFACE MOUNT MULTI-DIRECTIONAL BAR LIGHT LINEAR CHANNEL



### DESCRIPTION PENDANT/SURFACE MOUNT LINEAR CHANNEL

CREATED 6/29/2020

#### LAST SAVED 6/29/2020 8:47:20 AM

| DRAWN BY | revision<br>0 | MATERIAL<br><del>-</del> |
|----------|---------------|--------------------------|
| SHEET    | scale         | FINISH                   |
| I OF I   | 3:2           | -                        |

### THIRD ANGLE PROJECTION



CONFIDENTIAL. Copyright © 2021 ASP Holdings, Inc. All Rights Reserved. All specifications subject to change anytime without prior notice. The products shown herein incorporate features and technologies that are the sole intellectual property of ASP Holdings, Inc.

### **EXTRUSION & LENS**





## **EXTRUSION ONLY**





# **LENS ONLY**

# **TOP VIEW**