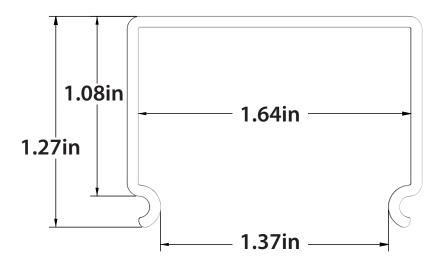

# PENDANT/ SURFACE MOUNT MULTI-DIRECTIONAL BAR LIGHT LINEAR CHANNEL



### DESCRIPTION PENDANT/SURFACE MOUNT LINEAR CHANNEL

CREATED 6/29/2020

#### LAST SAVED 6/29/2020 8:47:20 AM

| DRAWN BY | revision<br>0 | MATERIAL<br><del>-</del> |
|----------|---------------|--------------------------|
| SHEET    | scale         | FINISH                   |
| I OF I   | 3:2           | -                        |

### THIRD ANGLE PROJECTION



CONFIDENTIAL. Copyright © 2021 ASP Holdings, Inc. All Rights Reserved. All specifications subject to change anytime without prior notice. The products shown herein incorporate features and technologies that are the sole intellectual property of ASP Holdings, Inc.

### **EXTRUSION & LENS**





## **EXTRUSION ONLY**





# **LENS ONLY**

# **TOP VIEW**