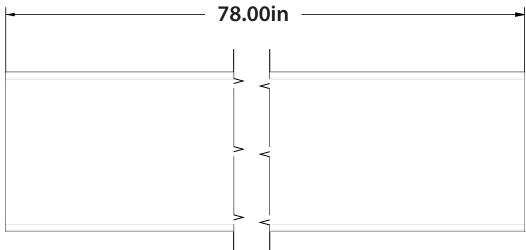

# PENDANT/ SURFACE MOUNT MULTI-DIRECTIONAL BAR LIGHT LINEAR CHANNEL



### DESCRIPTION PENDANT/SURFACE MOUNT LINEAR CHANNEL

CREATED 6/29/2020

#### LAST SAVED 6/29/2020 8:47:20 AM

| DRAWN BY | revision<br>0 | MATERIAL<br><del>-</del> |
|----------|---------------|--------------------------|
| SHEET    | scale         | FINISH                   |
| I OF I   | 3:2           | -                        |

### THIRD ANGLE PROJECTION



CONFIDENTIAL. Copyright © 2021 ASP Holdings, Inc. All Rights Reserved. All specifications subject to change anytime without prior notice. The products shown herein incorporate features and technologies that are the sole intellectual property of ASP Holdings, Inc.

### **EXTRUSION & LENS**





## **EXTRUSION ONLY**





# **LENS ONLY**

# **TOP VIEW**