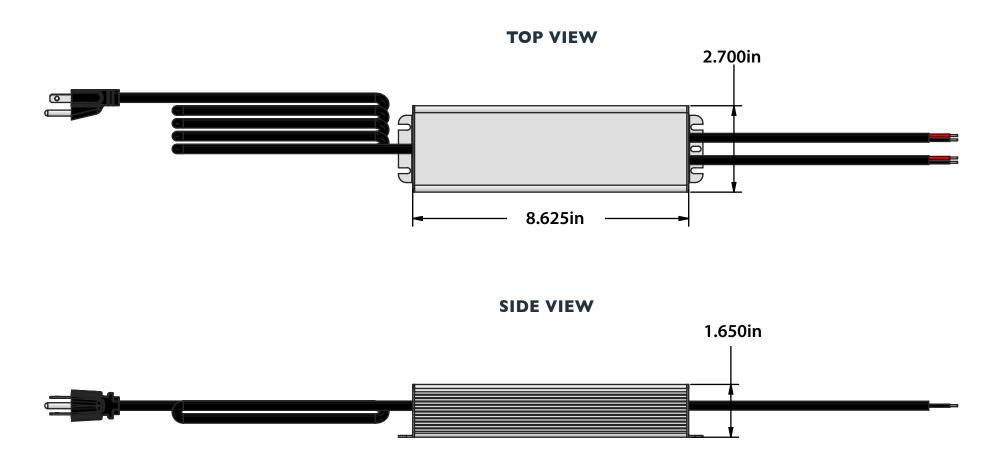

## 150 WATT POWER SUPPLY

MODEL: AL-PS-W-150

DESCRIPTION

150 WATT POWER SUPPLY | 12VDC + 24VDC

CREATED 5/8/2020

LAST SAVED

5/8/2020 4:33:58 PM

| DRAWN BY        | REVISION<br>0 | MATERIAL<br>- |
|-----------------|---------------|---------------|
| SHEET<br>I OF I | SCALE 1:3     | FINISH<br>-   |