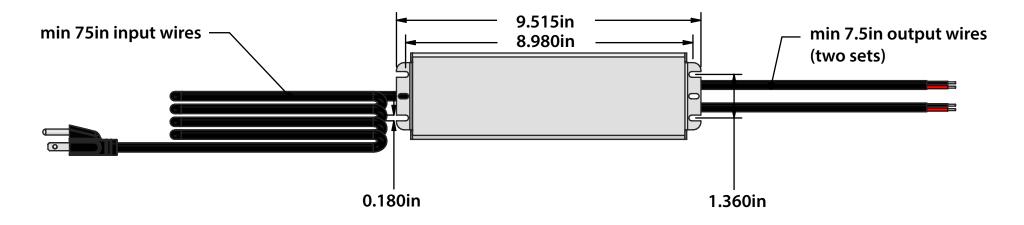

## 150 WATT POWER SUPPLY

MODEL: AL-PS-W-150

DESCRIPTION

150 WATT POWER SUPPLY | 12VDC + 24VDC

CREATED 5/8/2020

LAST SAVED

5/8/2020 4:33:58 PM

| DRAWN BY        | REVISION<br>0 | MATERIAL<br>- |
|-----------------|---------------|---------------|
| SHEET<br>I OF I | SCALE 1:3     | FINISH<br>-   |